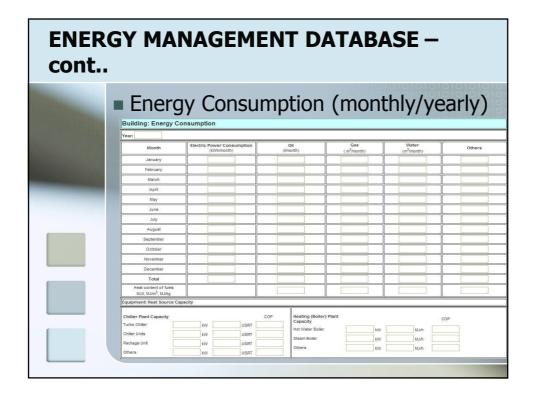

|  |  |  |  |
|                                      | Building Usage     % of each function (for complex building) :       O Office |                                                      |  |  |  |  |
|                                      | Parking Area (to be included in TGA) :                                        | Total Gross Area (TGA):                              |  |  |  |  |
|                                      | Total Air conditioned Area:                                                   |                                                      |  |  |  |  |
|                                      | Total Number of Storeys:<br>Above ground : Storeys                            | Basement: Storevs                                    |  |  |  |  |



|            | ENERGY MANAGEMENT DATABASE – cont                                                                                                                                               |                                                      |  |  |  |  |  |
|------------|---------------------------------------------------------------------------------------------------------------------------------------------------------------------------------|------------------------------------------------------|--|--|--|--|--|
| The second | Building: Retrofitting and Operation                                                                                                                                            | g and Operation                                      |  |  |  |  |  |
|