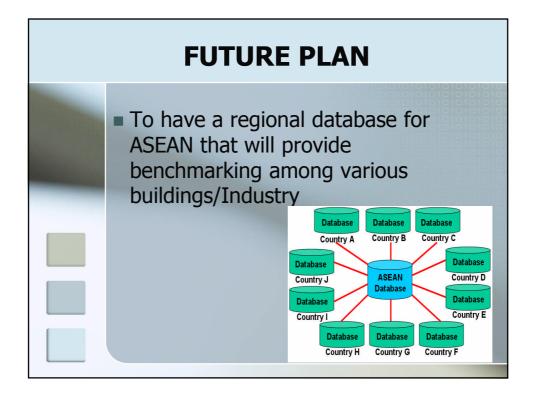

|    | 20         |                                               |  |  |  |  |
|                                   | 9                                                       |    | 21         |                                               |  |  |  |  |
|                                   | 10                                                      |    | 22         |                                               |  |  |  |  |
|                                   | 11                                                      |    | 23         |                                               |  |  |  |  |
|                                   |                                                         |    |            |                                               |  |  |  |  |