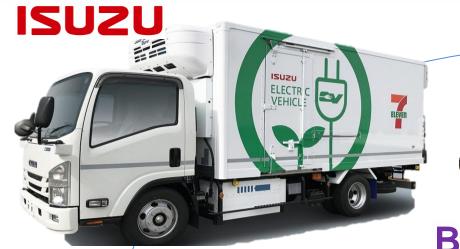

#### **CO2** Emission Reduction

**Battery Electric Truck** 

#### 当社の物流の環境取り組み②

水素を燃料とする「FC 小型トラック」の取り組みは業界に 先がけて 2019 年 4 月より開始しました。

継続して実証実験を実施しており、2023 年 9 月より グリーンイノベーション基金事業の一環として、東京都と 福島県において店舗配送を実施し、CO2 削減に 取り組んでいます。

「EV トラック」については、三菱ふそうトラック・バス株式会社の 車両を 2018 年 2 月に開始しました。

現在も導入の拡大を進めており、2024 年にはいすゞ 自動車株式会社の EV トラックも導入し、2024 年 7 月末 現在、計9台が店舗へ配送しています。