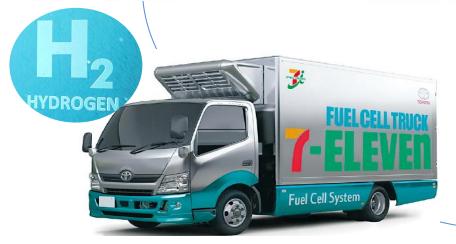

#### **ZERO CO2 Emission Truck**

**Fuel Cell Truck** 

**TOYOTA** 

#### FC (Fuel Cell) Truck Action

#### 当社の物流の環境取り組み②

水素を燃料とする「FC 小型トラック」の取り組みは業界に 先がけて 2019 年 4 月より開始しました。

継続して実証実験を実施しており、2023 年 9 月より グリーンイノベーション基金事業の一環として、東京都と 福島県において店舗配送を実施し、CO2 削減に 取り組んでいます。

「EV トラック」については、三菱ふそうトラック・バス株式会社の 車両を 2018 年 2 月に開始しました。