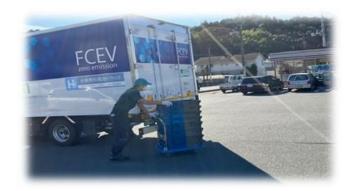

## ◆ Domestic News Release (Aug 26<sup>th</sup> 24') NEWS RELEASE

▲配送センターに設置された太陽光パネル

▲ (上) FC 小型トラック (下) EV トラック

#### 当社の物流の環境取り組み②

水素を燃料とする「FC 小型トラック」の取り組みは業界に 先がけて 2019 年 4 月より開始しました。

継続して実証実験を実施しており、2023 年 9 月より グリーンイノベーション基金事業の一環として、東京都と 福島県において店舗配送を実施し、CO2 削減に 取り組んでいます。

「EV トラック」については、三菱ふそうトラック・バス株式会社の 車両を 2018 年 2 月に開始しました。