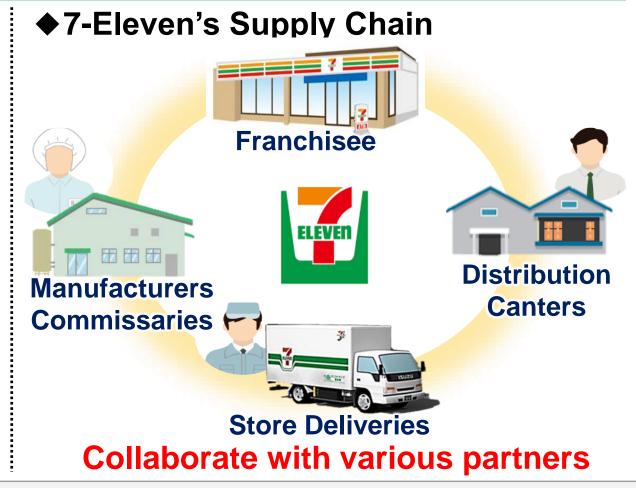

#### Seven-Eleven Japan's Logistics

**♦** Seven-Eleven Logistics Overview

#### Warehouse

**Store Delivery** 

<u>Distribution Centers</u>
<u>164 locations</u>
(27 Operators)

Freight Carriers

143 companies

Seven-Eleven's logistics operations are supported by 30,000 staff members

#### **♦** Mileage per Day

Numbers of Vehicles: 6,200 Vehicles
Accelerate mitigating environmental
burden with efficient logistics

7-Eleven logistics has a large responsibility for the environmental burden