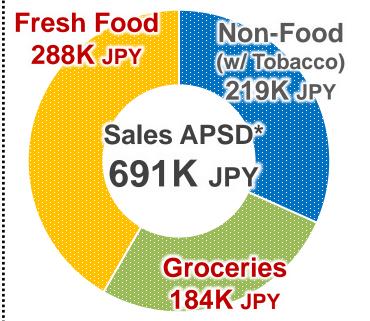

## **Buisiness Performance and Data** (FY2023)

APSD sales **691,000** JPY

904 Customers

**APSD** customers

Standard sales floor space

Approx. 142.7 sq.m

SKUs
Approx. 3,000 SKUs

#### **♦** Sales by Category APSD\*(2023)

Ratio Food 68.3% Non-Food

31.7%

\*APSD (Average Per Store Day)