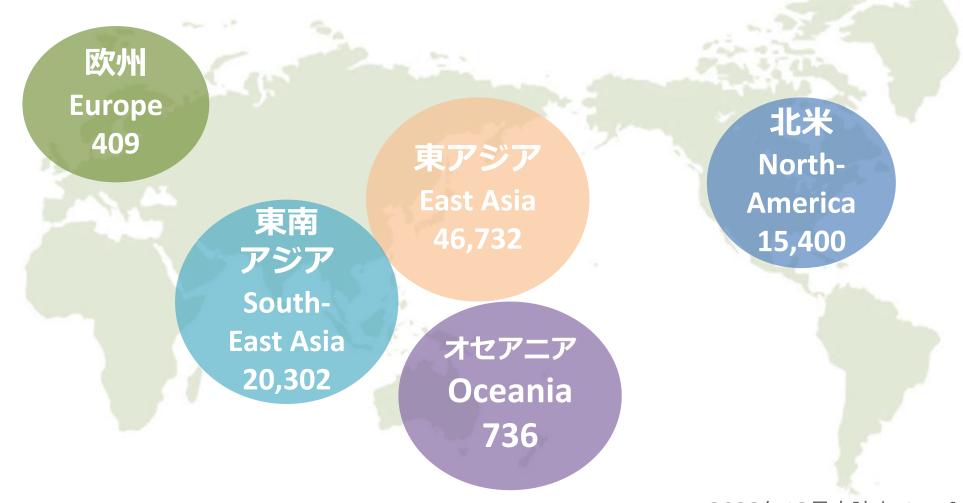

#### Number of 7-Eleven Stores in the World

### 世界18の国と地域に83,579店舗を出店 83,579 stores in 18 countries and regions