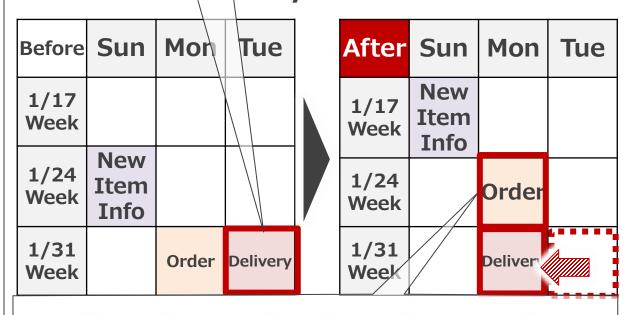

#### **Efficient Logistics: Case No.2**

**♦** Flexible Delivery Window by Day of Week

Deliveries windows are same for all stores

Maximize efficiency by shifting delivery window on Monday and Tuesday which is high volume with new items

Reduce CO2 by improving loading efficiency