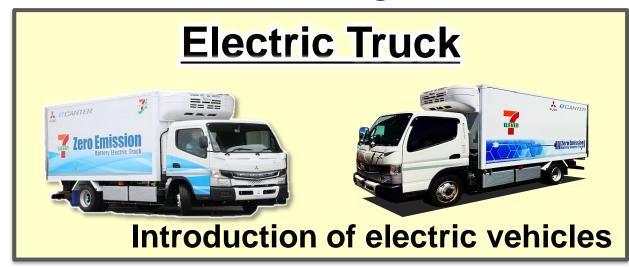

#### **CO2** Emission Reduction

**Battery Electric Truck** 

#### 当社の物流の環境取り組み②

水素を燃料とする「FC 小型トラック」の取り組みは業界に 先がけて 2019 年 4 月より開始しました。

継続して実証実験を実施しており、2023 年 9 月より グリーンイノベーション基金事業の一環として、東京都と 福島県において店舗配送を実施し、CO2 削減に 取り組んでいます。

「EV トラック」については、三菱ふそうトラック・バス株式会社の 車両を 2018 年 2 月に開始しました。

現在も導入の拡大を進めており、2024 年にはいすゞ 自動車株式会社の EV トラックも導入し、2024 年 7 月末 現在、計9台が店舗へ配送しています。