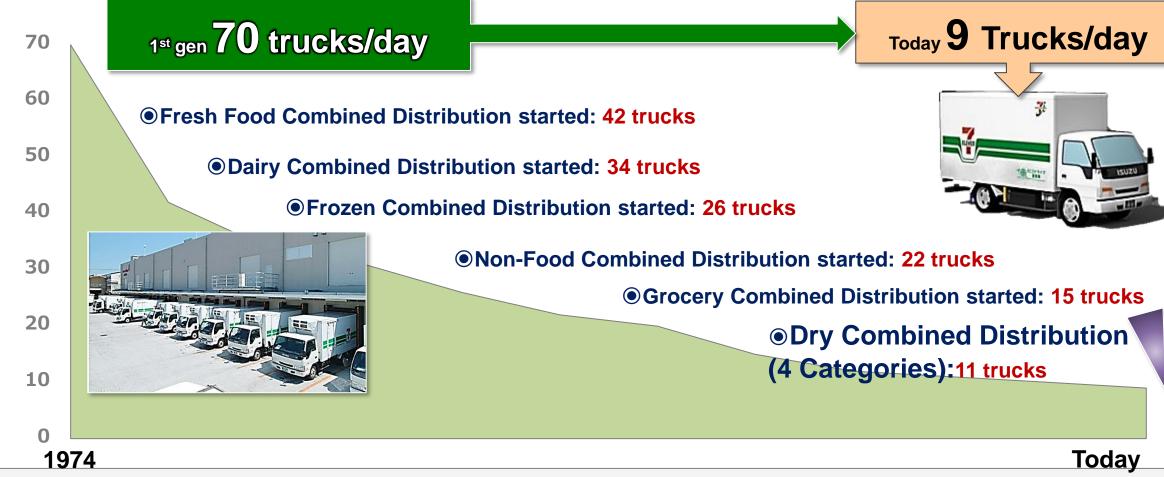

#### **Evolution of Efficient Store Delivery**

Improve efficiency with our business partners and franchisees

70 trucks/day → 9 trucks/day