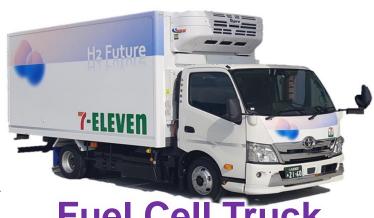

#### **ZERO CO2 Emission Truck**

**Fuel Cell Truck** 

**TOYOTA** 

#### FC (Fuel Cell) Truck Action

#### 当社の物流の環境取り組み②

水素を燃料とする「FC 小型トラック」の取り組みは業界に 先がけて 2019 年 4 月より開始しました。

継続して実証実験を実施しており、2023 年 9 月より グリーンイノベーション基金事業の一環として、東京都と 福島県において店舗配送を実施し、CO2 削減に 取り組んでいます。

「EV トラック」については、三菱ふそうトラック・バス株式会社の 車両を 2018 年 2 月に開始しました。