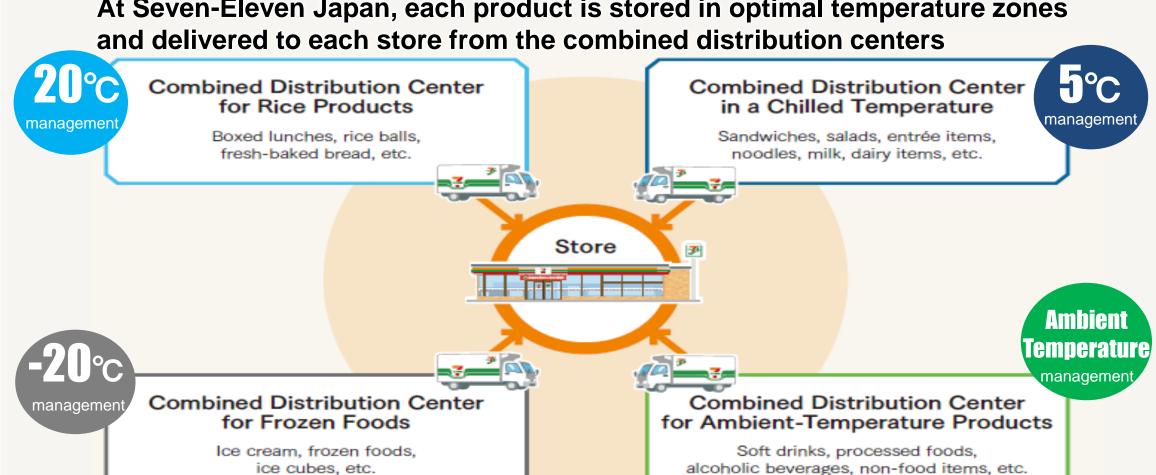

#### **Temperature-Separated Combined Distribution System**

In order to maintain taste and quality on a product-by-product basis, temperaturemanagement is the key.

At Seven-Eleven Japan, each product is stored in optimal temperature zones

#### Seven-Eleven Japan's Logistics

**♦** Seven-Eleven Logistics Overview