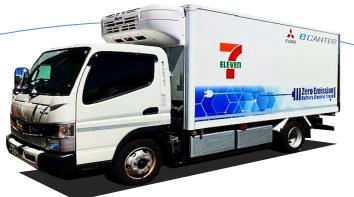

#### **CO2** Emission Reduction

**Battery Electric Truck** 

#### 当社の物流の環境取り組み②

水素を燃料とする「FC 小型トラック」の取り組みは業界に 先がけて 2019 年 4 月より開始しました。

継続して実証実験を実施しており、2023 年 9 月より グリーンイノベーション基金事業の一環として、東京都と 福島県において店舗配送を実施し、CO2 削減に 取り組んでいます。

「EV トラック」については、三菱ふそうトラック・バス株式会社の 車両を 2018 年 2 月に開始しました。

現在も導入の拡大を進めており、2024 年にはいすゞ 自動車株式会社の EV トラックも導入し、2024 年 7 月末 現在、計9台が店舗へ配送しています。