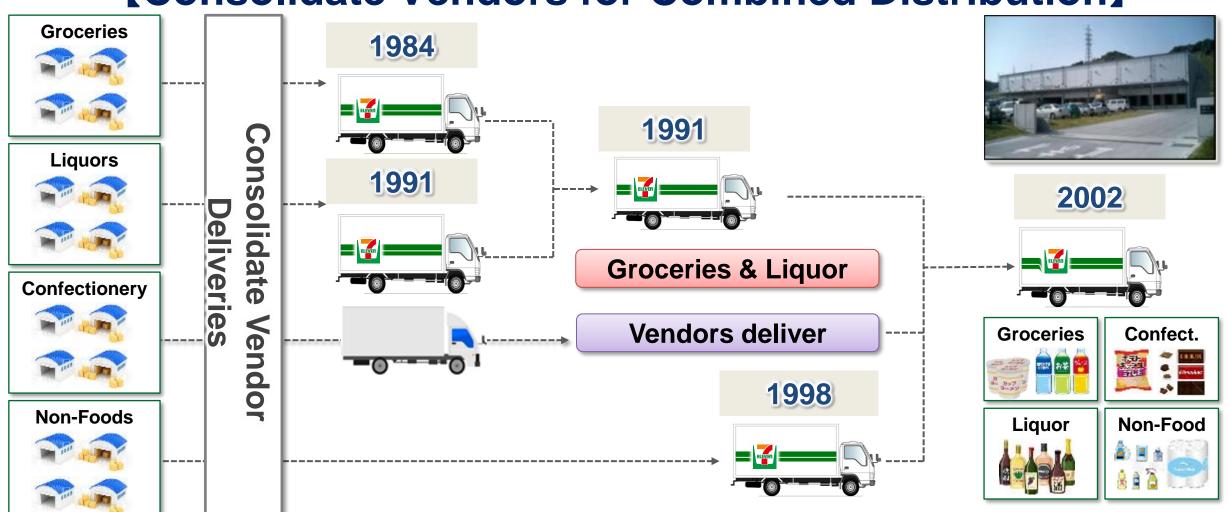

#### **Consolidate Vendors for Combined Distribution**

#### **Evolution of Efficient Store Delivery**

Improve efficiency with our business partners and franchisees

70 trucks/day → 9 trucks/day