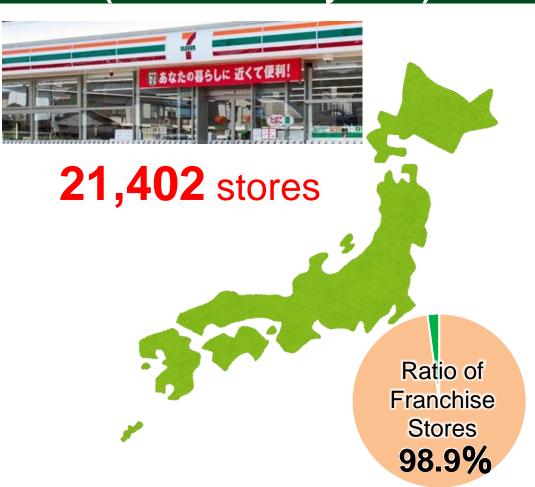

lion yen



Total Number of Employees\*2

167,248



Consolidated Revenues from Operations

11,811.3 billion yen

24.8% 75.2 \*

Section Manager Section Chief or Higher's

**36.8**<sub>×</sub>

**Proportion of Female Management** 

or Higher

**Proportion of Employees** with Disabilities<sup>4</sup>

**3.16**%



**Consolidated Operating Income** 

506.5 billion yen

46.4. 53.6 \*

Total Number of Customer Store-Visits per Day 5

Overseas



Total Seven Premium<sup>\*6</sup> Items



Seven Premium<sup>\*6</sup> Yearly Sales





#### Number of 7-Eleven Stores in the World

### 世界18の国と地域に83,579店舗を出店 83,579 stores in 18 countries and regions





#### **Current Situation of SEJ (Seven-Eleven Japan)**

## Number of Stores (as of February 2023)

## **Buisiness Performance and Data** (FY2023)



APSD sales **691,000** JPY

904 Customers

**APSD** customers

Standard sales floor space

Approx. 142.7 sq.m

SKUs
Approx. 3,000 SKUs



#### Strength of Seven-Eleven Japan

#### **♦ Fresh Food Commissaries**

**X** As of Feb 2024

| Fresh Food<br>Commissaries |                       | 172<br>locations |
|----------------------------|-----------------------|------------------|
|                            | Exclusive of 7-Eleven | 156<br>locations |
|                            | Ratio                 | 90.7%            |

#### **♦** Sales by Category APSD\*(2023)



Ratio Food 68.3% Non-Food

31.7%

\*APSD (Average Per Store Day)

#### **Differentiated Fresh Food**

**Approx. 70% of Sales is Food** 

Food and groceries including private brands are the strength



#### **Temperature-Sep