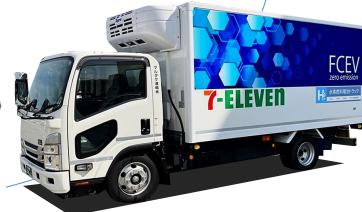

#### **ZERO CO2 Emission Truck**

**Fuel Cell Truck** 

**TOYOTA** 

#### FC (Fuel Cell) Truck Action