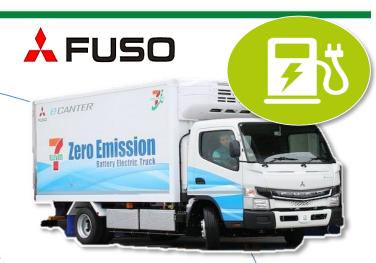

#### **CO2** Emission Reduction

**Battery Electric Truck** 

#### 当社の物流の環境取り組み②

水素を燃料とする「FC 小型トラック」の取り組みは業界に 先がけて 2019 年 4 月より開始しました。

継続して実証実験を実施しており、2023 年 9 月より グリーンイノベーション基金事業の一環として、東京都と 福島県において店舗配送を実施し、CO2 削減に 取り組んでいます。

「EV トラック」については、三菱ふそうトラック・バス株式会社の 車両を 2018 年 2 月に開始しました。

現在も導入の拡大を進めており、2024 年にはいすゞ 自動車株式会社の EV トラックも導入し、2024 年 7 月末 現在、計9台が店舗へ配送しています。