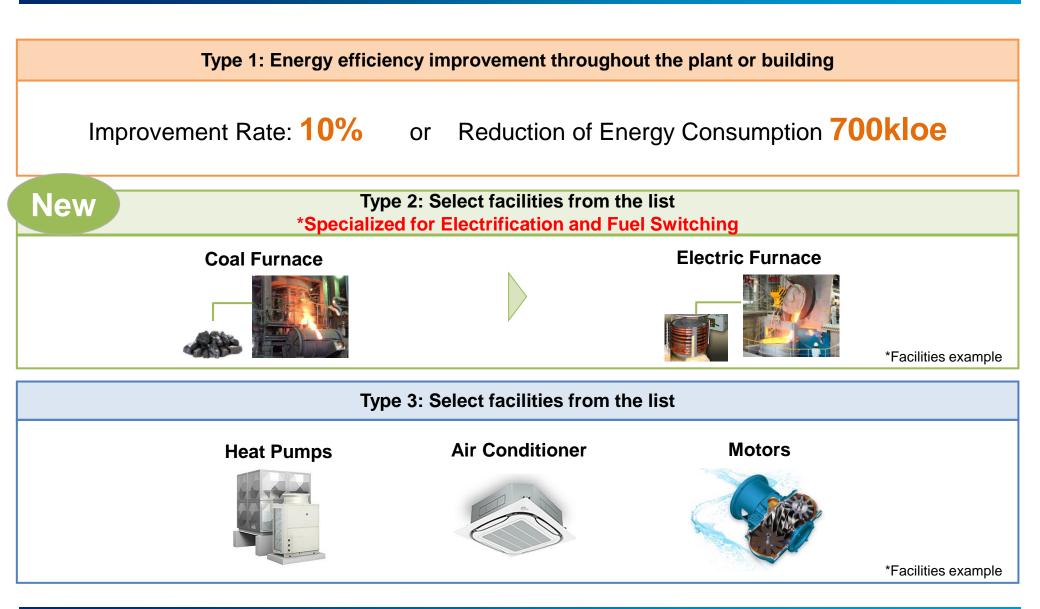

# Energy consumption and measures in industrial sec.

 The energy conservation target measures for FY2030 in the industrial sector is **low-carbon industrial furnaces** and **motors/inverters**, which account for **about 50%** of efficiency measures in industry sec.

#### Incentives for businesses : Replacing inefficient facilities