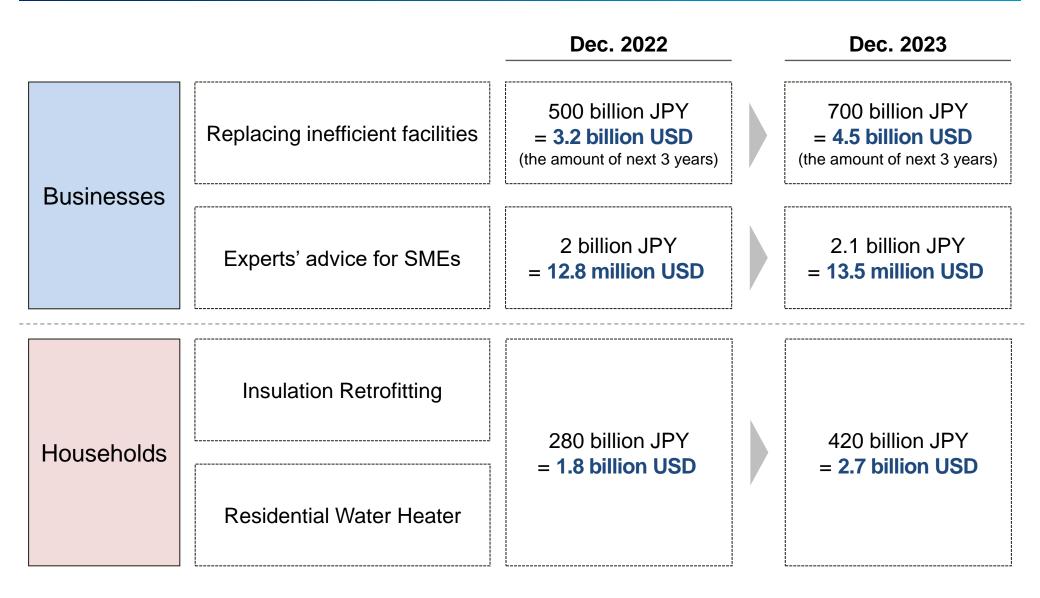

### Energy Conservation Subsidies Package (2022/2023)

#### Incentives

Regulation

- Replacing inefficient facilities
- Experts' advice for SMEs
- Insulation retrofitting and residential water heater (heat pumps)

#### **Incentives: Energy Conservation Subsidies Package**

11