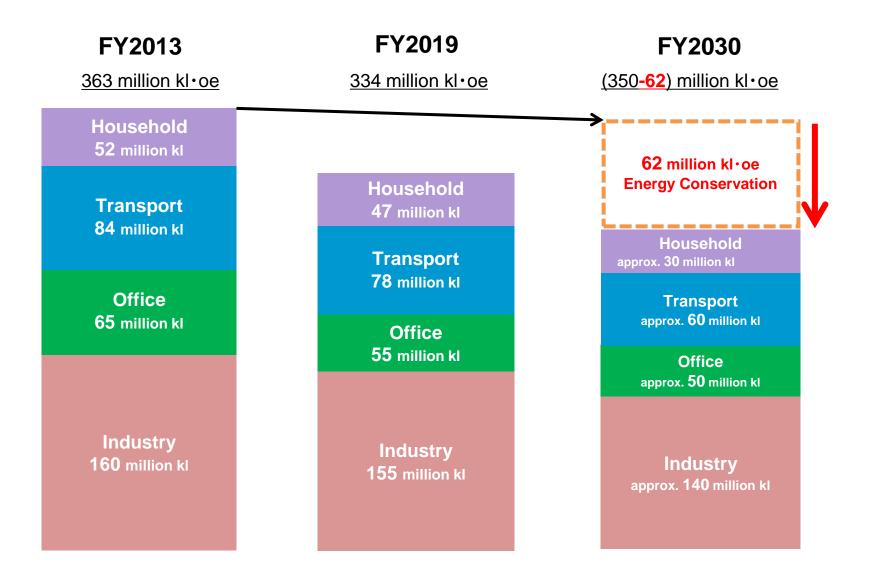

# Energy consumption and measures in industrial sec.

 The energy conservation target measures for FY2030 in the industrial sector is **low-carbon industrial furnaces** and **motors/inverters**, which account for **about 50%** of efficiency measures in industry sec.

6

**Energy conservation target** 