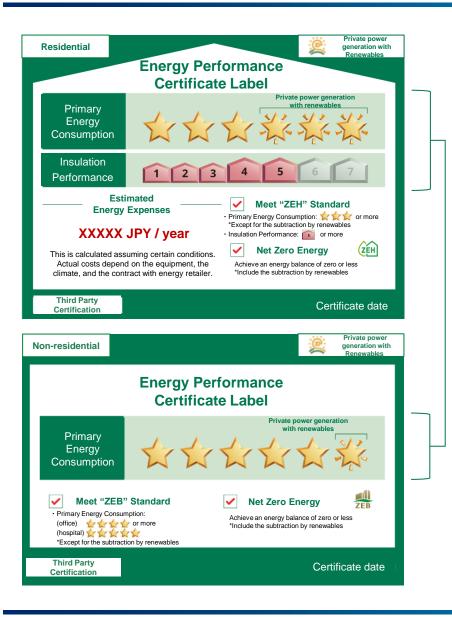

#### **Energy Performance Certificate Labeling**

#### **Primary Energy Consumption**

- The index represents the total energy consumption of space heating, space cooling, ventilation, light, water heater, elevator, and other equipment. The amount of energy supply from private power generation can be subtracted.
- The number of stars represents how much energy is conserved from the EPC standard.
   (e.g. \$\scrimes:0\% ~ 10\%, \$\scrimes:\scrimes\*\scrimes\* :10\% ~ 20\%)

```
⇒ EPC Standard:
```

Insulation Performance

Only for Residential

- The index represents the insulation efficiency of building envelops. In the warmer area, the index of solar radiation penetration is also evaluated.
- EPC Standard:

2

.

.

Labeling Obligation will be enforced in April 2024