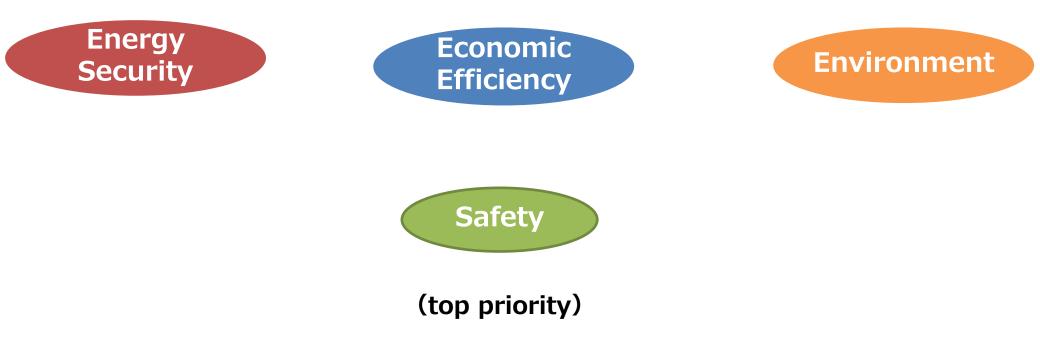

Policy targets in Japan's Energy Policy

Based on the Strategic Energy Plan, Japan sets up the energy policy targets, **1**Safety, **2**Energy security, **3**Economic efficiency, and **4**Environment simultaneously (S+3E)

# <Energy Policy targets for S+3E>