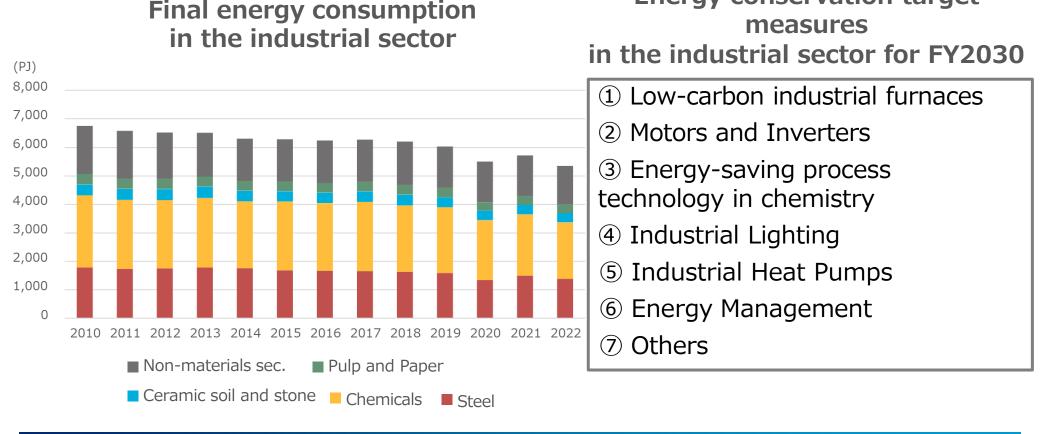

# Energy consumption and measures in industrial sec.

 The energy conservation target measures for FY2030 in the industrial sector is **low-carbon industrial furnaces** and **motors/inverters**, which account for **about 50%** of efficiency measures in industry sec.