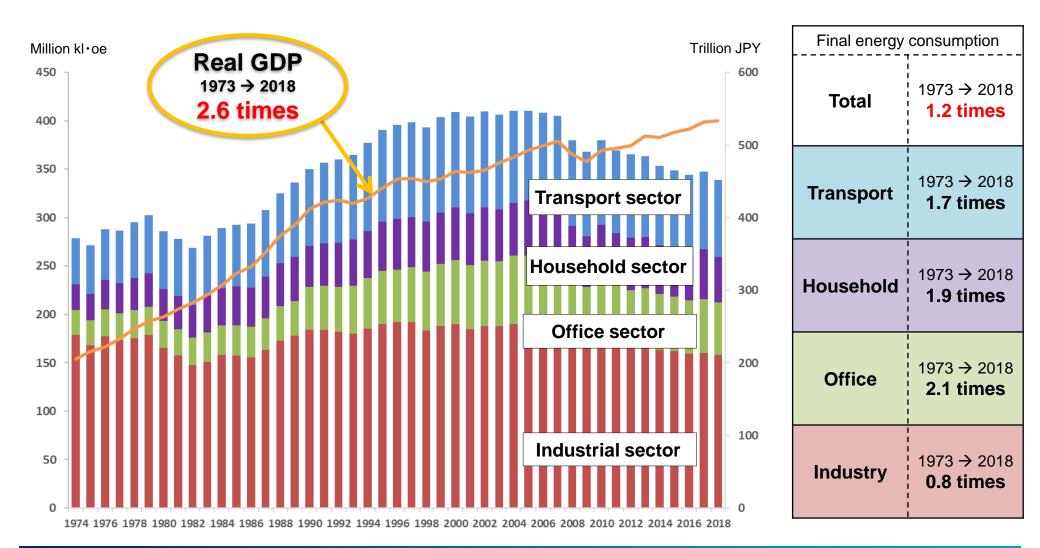

# **Final energy consumption**

→ Real GDP is up 2.6 times since the oil crisis in 1970s, while final energy consumption is up 1.2 times.