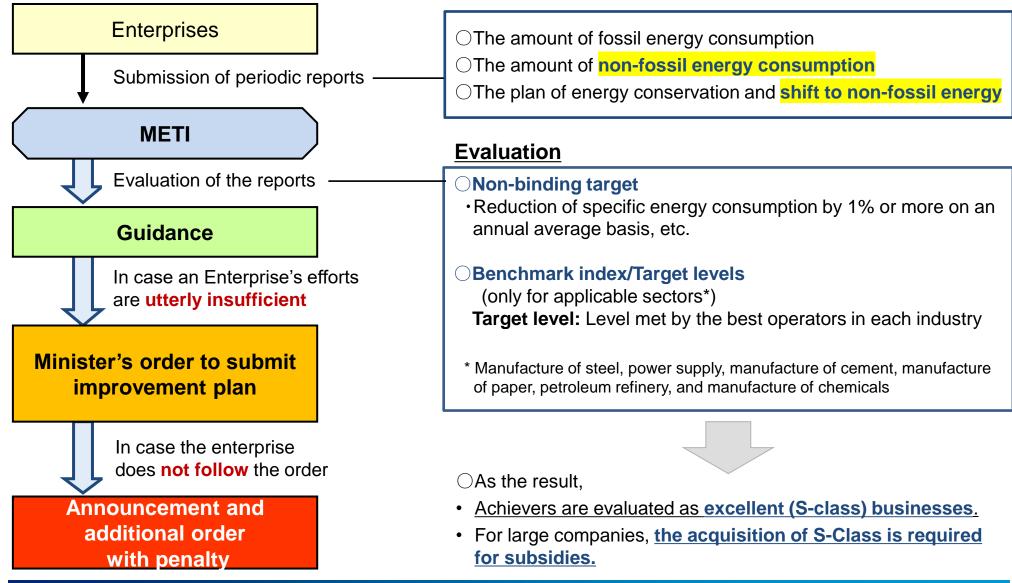

### **Energy Conservation Act**

- Reporting obligation for large-scale enterprises
- Requirement to achieve energy efficiency criteria for manufacturers (called "Top Runner Program")

# Energy Conservation Act: (1) Reporting obligation for large-scale enterprises

|     |                                        | Non-Residential Buildings                             | Residential Buildings                 |  |
|-----|----------------------------------------|-------------------------------------------------------|---------------------------------------|--|
|     | 2,000m²~                               | Comply with the EPC standard<br>(since April 2017)    | Self-check + Report to the government |  |
|     | 300m <sup>2</sup> ~2,000m <sup>2</sup> | Comply with the EPC standard<br>(since April 2021)    | Self-check + Report to the government |  |
|     | ~300m <sup>2</sup>                     | Self-check + Give the information to buildings' owner |                                       |  |
| Sir | nce April 2025                         |                                                       |                                       |  |
|     |                                        | Non-Residential Buildings                             | Residential Buildings                 |  |