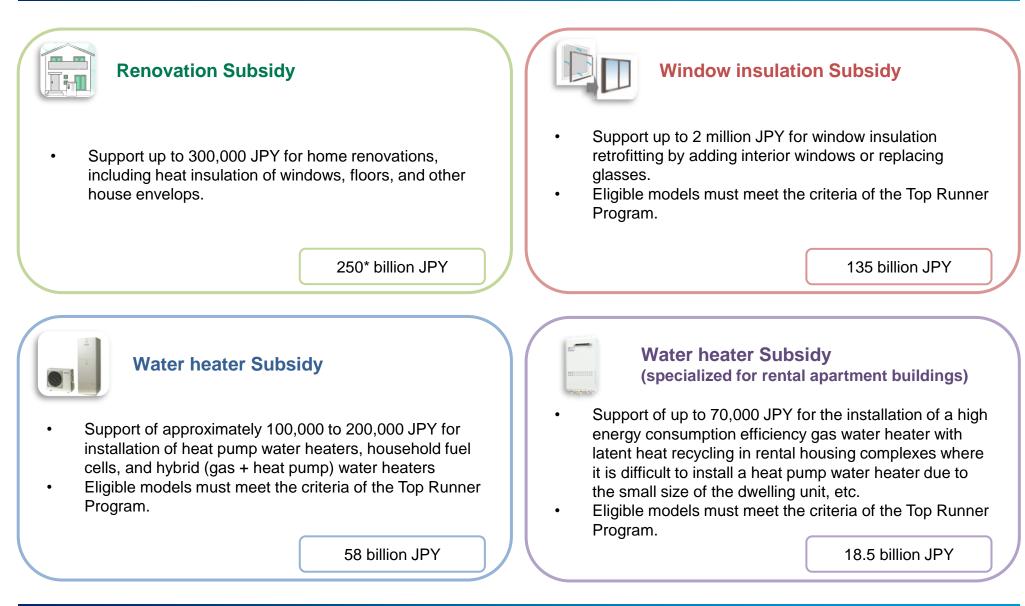

### Incentives for existing residential buildings in 2024

\*Total amount of support for home renovation and for the acquisition of new energy-efficient homes.