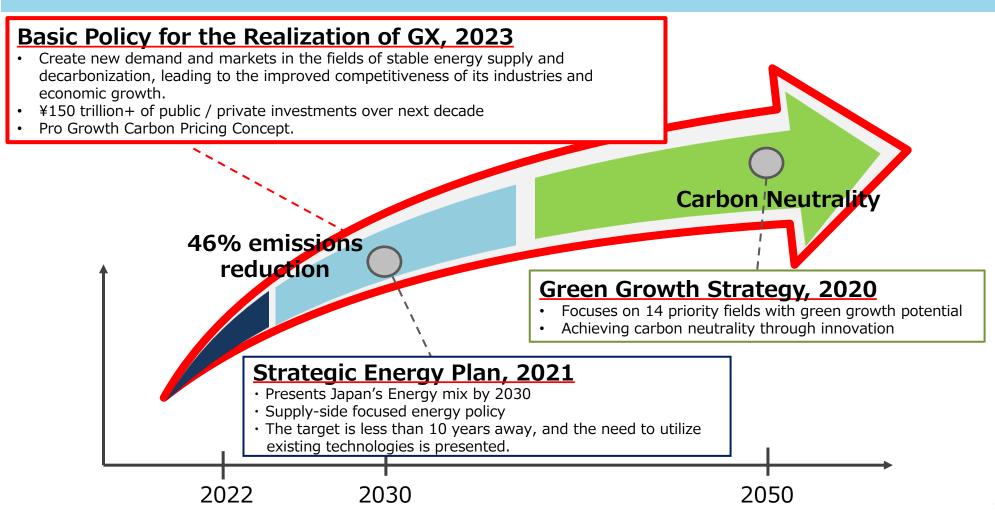

# **Green Transformation (GX)**

- Government of Japan announced **the Basic Policy for the Realization of GX** in February 2023. Relevant bills passed the Diet session in May.
- Green Transformation (GX) delivers both emission reduction and economic growth. Successful GX initiatives enhance competitiveness of companies and nations.